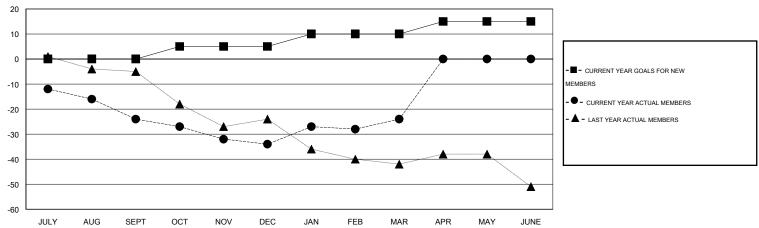

#### GOALS AND ACTUAL MEMBERS CUMULATIVE

| DROPPED CLUBS: 1  DROPPED MEMBERS |               | 31 CLUBS OF 55 ADDED 1 OR MORE NEW MEMBERS | GENDER DISTRIBUTION           MALE         800 (63.39%)           FEMALE         462 (36.61%) |            |
|-----------------------------------|---------------|--------------------------------------------|-----------------------------------------------------------------------------------------------|------------|
| DECEASED CLUB CANCELLED OTHER     | 12<br>0<br>88 | CLICK HERE FOR HEALTH ASSESSMENT DATA      | FAMILY UNIT MEMBERS HEAD OF HOUSEHOLD                                                         | 223<br>111 |
| TOTAL                             | 100           |                                            | NON-HEAD OF HOUSEHOLD                                                                         | 112        |